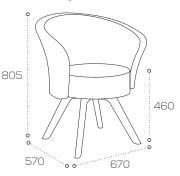

#### Dimensions (mm)

Silver or white wire base

Weight: 10kg

Solid oak 4 leg base

Weight: 15kg

Fixed or swivel 4 star base

Fixed base: 12kg Swivel base: 13kg

Weight: 12kg