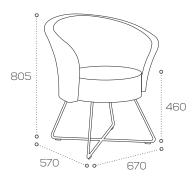

#### Dimensions (mm)

Silver or white wire base

Weight: 10kg

Solid oak 4 leg base

Weight: 15kg

Fixed or swivel 4 star base

Fixed base: 12kg Swivel base: 13kg

Weight: 12kg