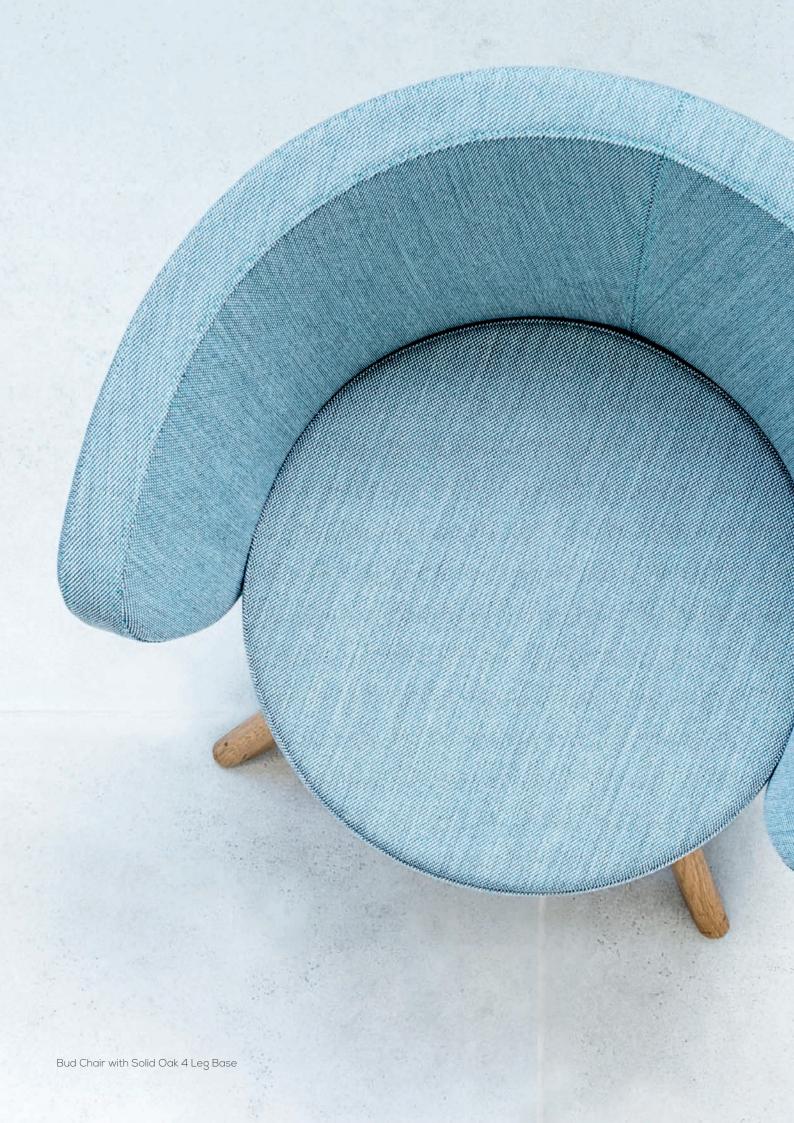

## Bud

#### **Options**

- · Available with silver or white wire; solid wood 4 leg base or fixed or swivel 4 star base
- Textured black, warm metallic copper and chrome base options available
- Available in a wide range of fabrics, vinyls and leathers
- Dual upholstery available
- Complementary coffee tables with frosted safety glass tops and solid oak 4 leg bases available

#### Dimensions (mm)

Silver or white wire base

Weight: 10kg

Solid oak 4 leg base

Weight: 15kg

Fixed or swivel 4 star base

Fixed base: 12kg Swivel base: 13kg

Weight: 12kg