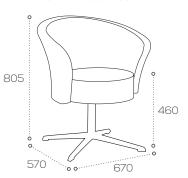

#### Dimensions (mm)

Silver or white wire base

Weight: 10kg

Solid oak 4 leg base

Weight: 15kg

Fixed or swivel 4 star base

Fixed base: 12kg Swivel base: 13kg

Weight: 12kg