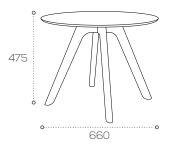

#### **Options**

- · Available with silver or white wire; solid wood 4 leg base or fixed or swivel 4 star base
- Textured black, warm metallic copper and chrome base options available
- Available in a wide range of fabrics, vinyls and leathers
- Dual upholstery available
- Complementary coffee tables with frosted safety glass tops and solid oak 4 leg bases available

#### Dimensions (mm)

Silver or white wire base

Weight: 10kg

Solid oak 4 leg base

Weight: 15kg

Fixed or swivel 4 star base

Fixed base: 12kg Swivel base: 13kg

Weight: 12kg