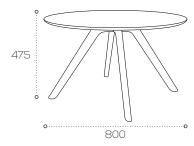

#### **Options**

- · Available with silver or white wire; solid wood 4 leg base or fixed or swivel 4 star base
- Textured black, warm metallic copper and chrome base options available
- Available in a wide range of fabrics, vinyls and leathers
- Dual upholstery available
- Complementary coffee tables with frosted safety glass tops and solid oak 4 leg bases available

800mm top coffee table

Weight: 16kg