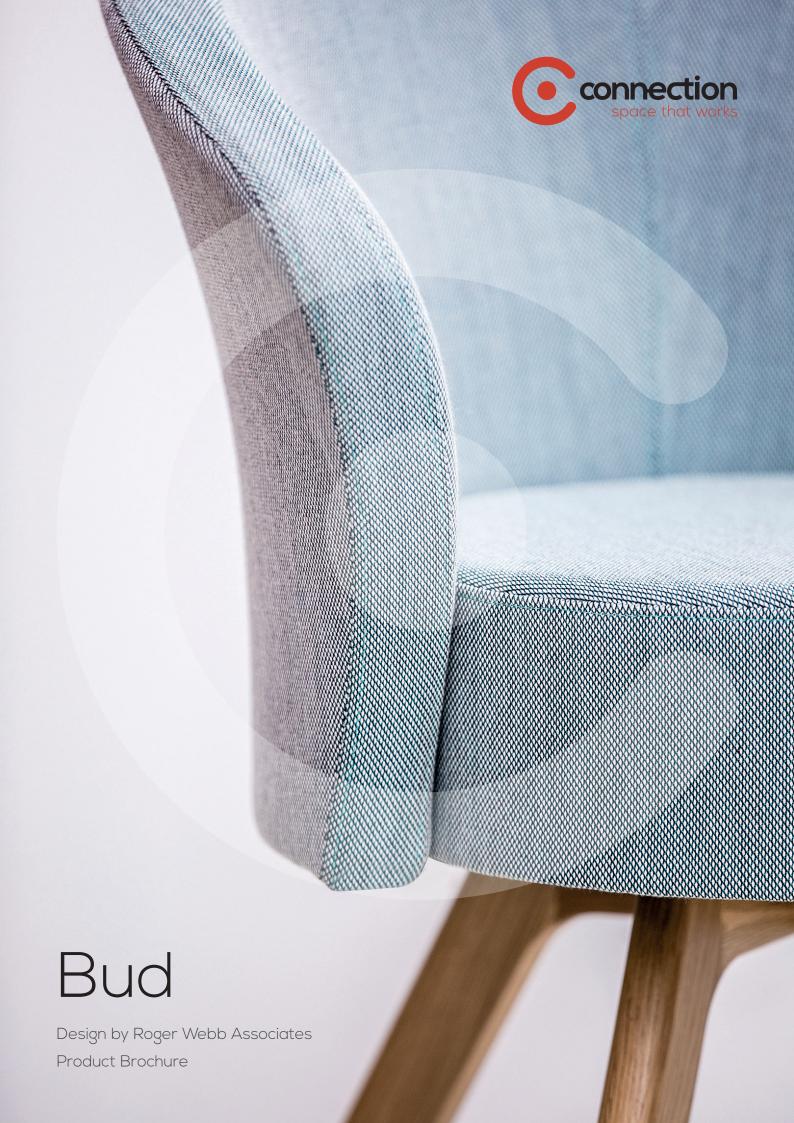

# A Contemporary, Clean Cut Chair Design with **Smooth Curves**



## Bud



### Specifications

#### **Product Information**

• Fully upholstered cold cured moulded frame with steel underframe

#### **Options**

- · Available with silver or white wire; solid wood 4 leg base or fixed or swivel 4 star base
- Textured black, warm metallic copper and chrome base options available
- Available in a wide range of fabrics, vinyls and leathers
- Dual upholstery available
- Complementary coffee tables with frosted safety glass tops and solid oak 4 leg bases available

#### Dimensions (mm)

Silver or white wire base



Weight: 10kg

Solid oak 4 leg base



Weight: 15kg

Fixed or swivel 4 star base



Fixed base: 12kg Swivel base: 13kg





Weight: 12kg

800mm top coffee table



Weight: 16kg