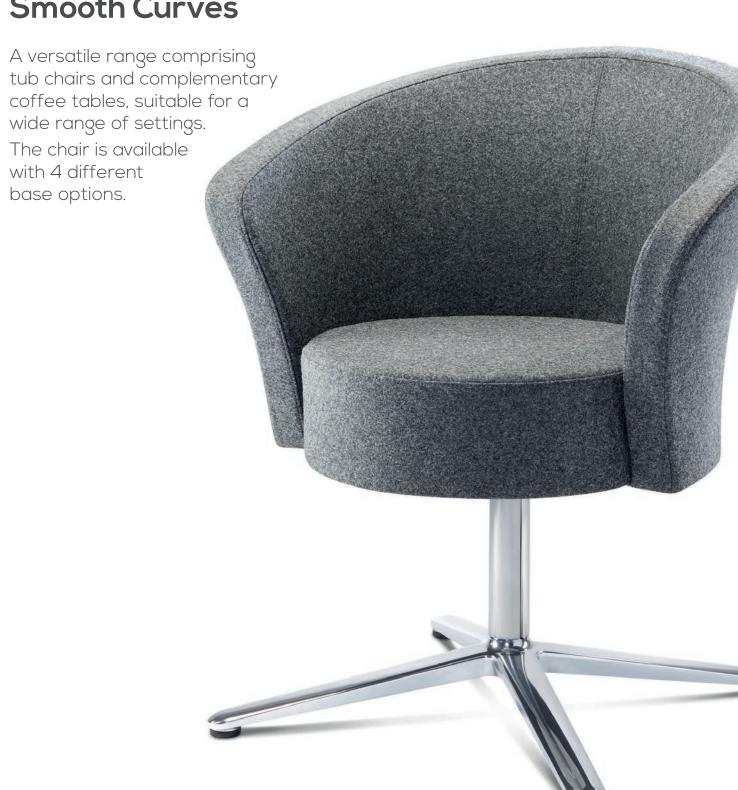

# A Contemporary, Clean Cut Chair Design with **Smooth Curves**

#### **Options**

- · Available with silver or white wire; solid wood 4 leg base or fixed or swivel 4 star base
- Textured black, warm metallic copper and chrome base options available
- Available in a wide range of fabrics, vinyls and leathers
- Dual upholstery available
- Complementary coffee tables with frosted safety glass tops and solid oak 4 leg bases available