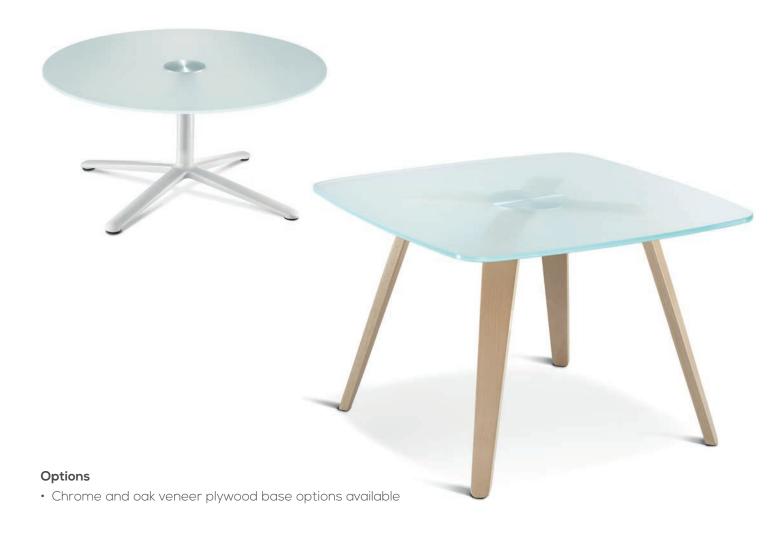

### Complementary Tables

Frosted safety glass top coffee tables with silver and polished aluminium or white 4 star base or beech 4 leg base. Available in a range of circular or squarial top sizes. Designed to match the Austen chairs, these useful coffee tables complement many of our other chairs and sofas.

### **Options**

• Available with silver or white 4 leg base; wire base; 4 star swivel base or beech 4 leg base

 Textured black, warm metallic copper, chrome and oak veneer plywood base options available