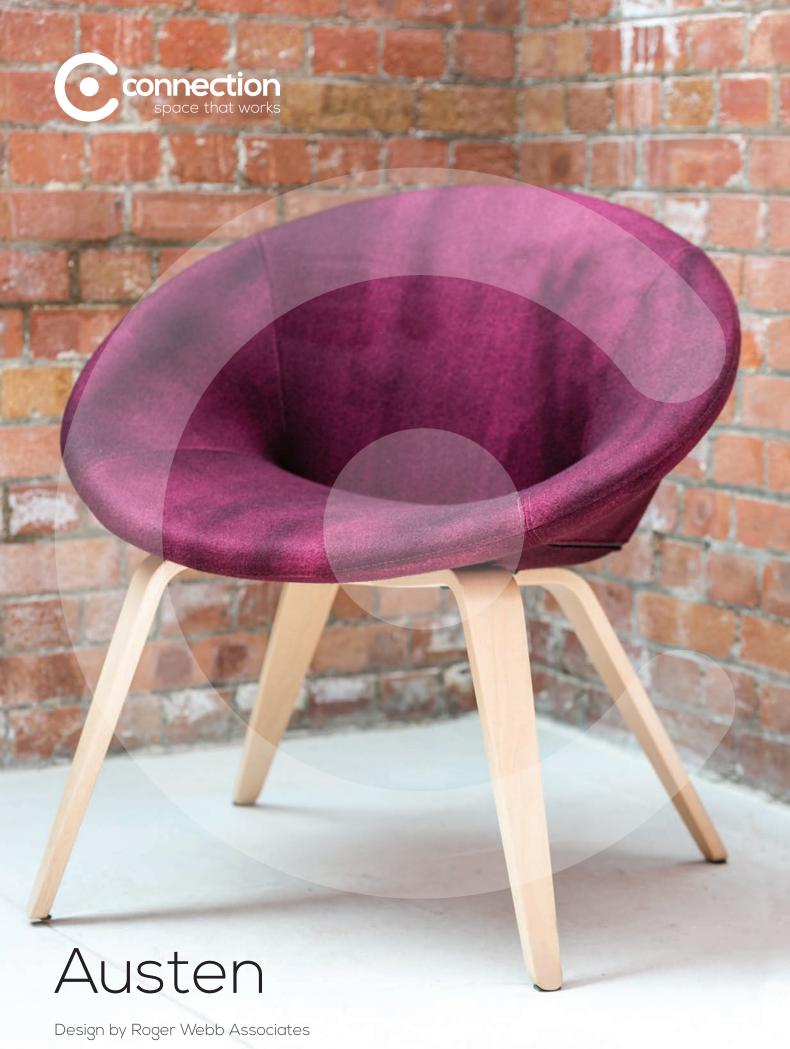

## Austen

# Contemporary Chair with a **Strikingly Simple** Circular Form

Lightweight and simple, the Austen chair is versatile to suit a multitude of environments within a lounge, social or meeting area. Available with a choice of 4 stylish base options. Complementary frosted glass top tables complete the range.