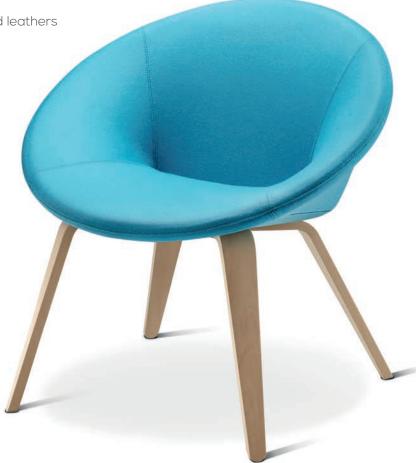

### **Options**

• Available with silver or white 4 leg base; wire base; 4 star swivel base or beech 4 leg base

 Textured black, warm metallic copper, chrome and oak veneer plywood base options available

• Available in a wide range of fabrics, vinyls and leathers

• Complementary coffee tables available