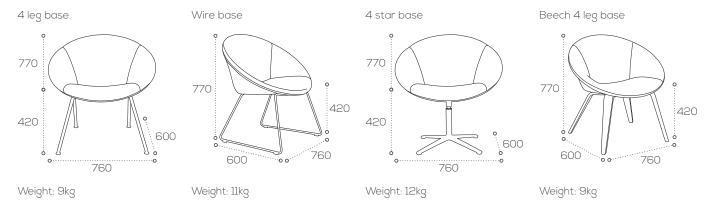

### Dimensions (mm)

### **Options**

• Available with silver or white 4 leg base; wire base; 4 star swivel base or beech 4 leg base

 Textured black, warm metallic copper, chrome and oak veneer plywood base options available