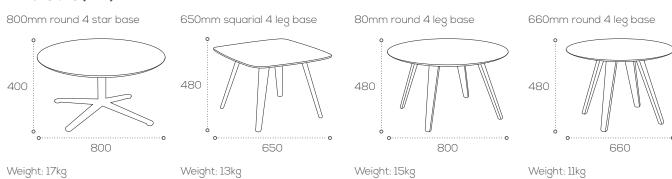

### Dimensions (mm)

### Complementary Tables

Frosted safety glass top coffee tables with silver and polished aluminium or white 4 star base or beech 4 leg base. Available in a range of circular or squarial top sizes. Designed to match the Austen chairs, these useful coffee tables complement many of our other chairs and sofas.