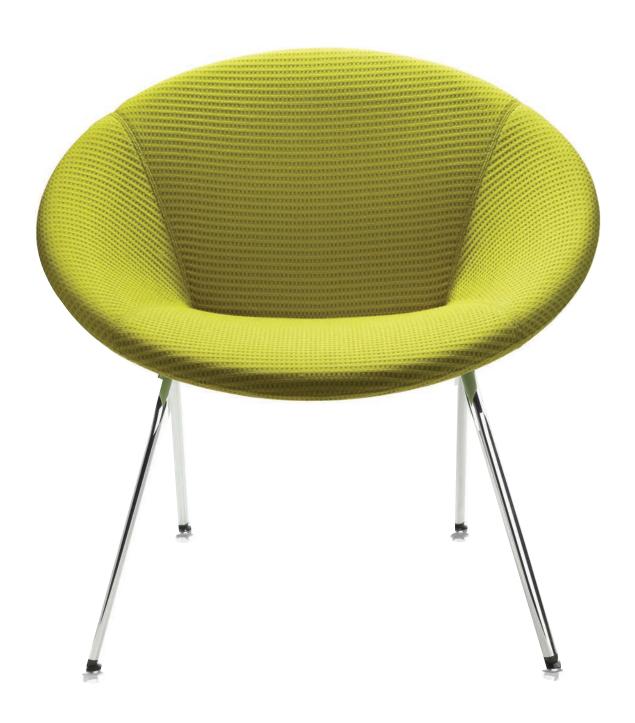

### **Options**

• Available with silver or white 4 leg base; wire base; 4 star swivel base or beech 4 leg base

 Textured black, warm metallic copper, chrome and oak veneer plywood base options available

• Available in a wide range of fabrics, vinyls and leathers

• Complementary coffee tables available